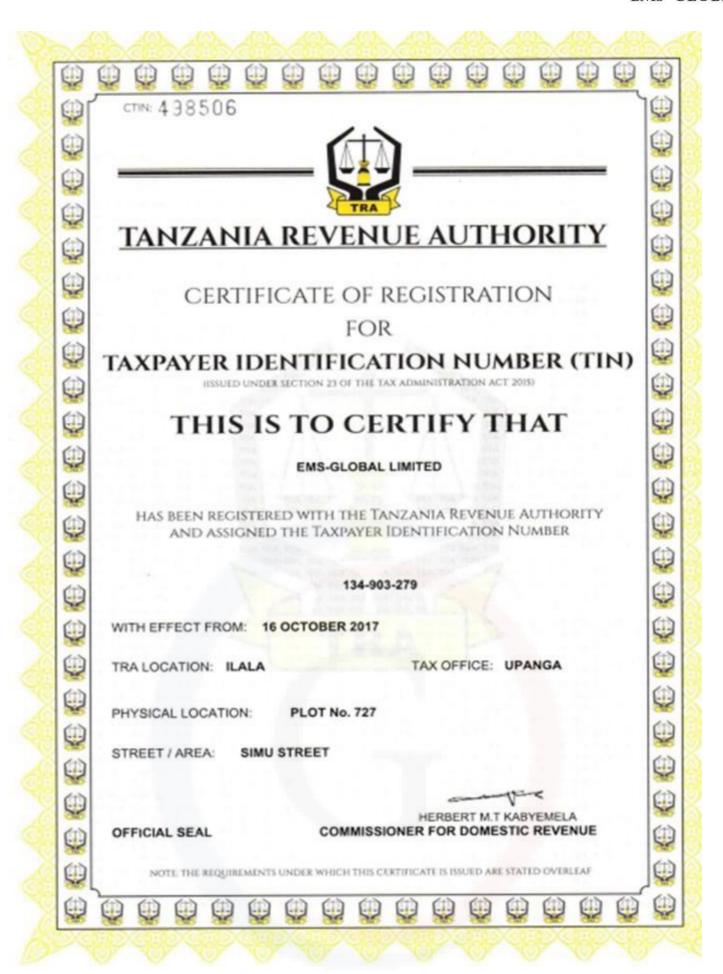

## **EMS-GLOBAL LIMITED**

is a Business and Investment
Consulting Firm established in 2017
under the CompaniesAct 2002 with
registration No. 137725, Tax
Identification
Number 134-903-279 and
Value Added Tax
Registration Number (VRN)
40-050044-U

#### TANZANIA REVENUE AUTHORITY

# Certificate of Registration Value Added Tax (VAT)

(ISSUED UNDER SECTION 32(4) OF THE VALUE ADDED TAX ACT NO. 10 OF 2014)

THIS IS TO CERTIFY THAT

**EMS-GLOBAL LIMITED** 

WHOSE TAXPAYER IDENTIFICATION NUMBER (TIN) IS 134-903-279

HAS BEEN REGISTERED FOR VALUE ADDED TAX (VAT)

AND ASSIGNED VAT REGISTRATION NUMBER (VRN) 40-050044-U

FOR BUSINESS LOCATED AT

SIMU STREET

DAR ES SALAAM

**23 NOVEMBER 2022** 

WITH EFFECT FROM

GIVEN UNDER MY HAND

THIS 23rd DAY OF

HERBERT M.T KABYEMELA

COMMISSIONER FOR VAT

NOTE: THE REQUIREMENTS UNDER WHICH THIS CERTIFICATE IS ISSUED AND STATED OVERLEAF

FOR NATIONAL DEVELOPMENT

B6X 31529 145 | 20457 | 23 CL 137725 (Rev. 2/96)